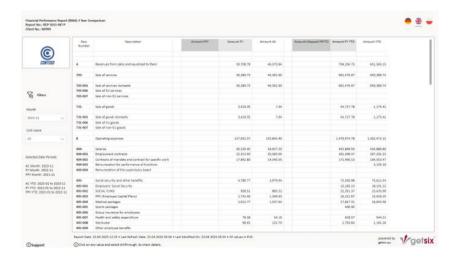

## WHAT FIGURES THE REPORT SHOWS

The Financial Performance Report (BWA) – 3-Year Comparison presents:

#### Rows:

 Account schedules from the BWA including formulas and key revenue/cost categories

### Columns:

- Row number
- Description (BWA line item)
- PPY (Prior-Prior Year) amount
- PY (Previous Year) amount
- AC (Actual Year) amount
- PPY YTD year-to-date cumulative value two years ago
- PY YTD year-to-date cumulative value last year
- YTD current year-to-date value

### Interactive features:

- Export to Excel
- Dynamic row and column sorting
- Drillthrough to transaction-level details

#### Available filters:

Month