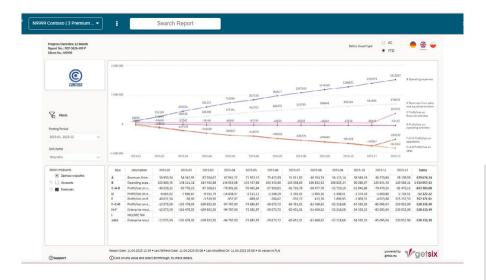

## WHAT FIGURES THE REPORT SHOWS

The Progress Overview 12 Month is displaying:

- A graph for the selected year with options to show AC (actual values) or YTD (running total).
- A table at the bottom of the report, which mirrors the graph data, allowing for detailed analysis of each metric by month.

### Available Filters:

- Visual Type: Choose between
  AC or YTD
- Posting Period: Filter by selected month or period.
- BWA Formulas: Select the financial metrics and formulas from BWA
- Metrics/Accounts: Select specific accounts or metrics to include in the report.