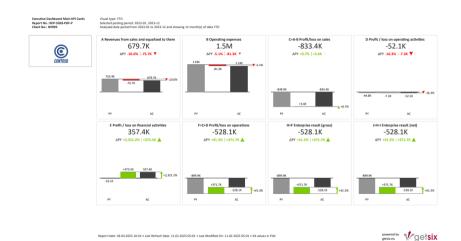

## WHY IS THIS REPORT USEFUL?

The **Executive Dashboard Main KPI Cards** report provides a concise overview of key financial performance indicators (KPIs) based on the BWA (Business Management Reporting / Betriebswirtschaftliche Auswertung) system.

### WHAT FIGURES THE REPORT SHOWS

The KPI Card Report in the Management Dashboard displays a chart of selected values for the specified year.

- In the PDF version, only one calculation type (AC or YTD) can be selected
- The data in the report is generated based on predefined filters (e.g., year, BWA formula, selected accounts).